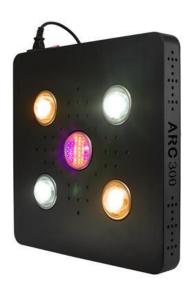

### Advanced full spectrum COB led grow light ARC300

(key words:cob led grow light , uv ir grow light , led grow light 200w )

Model: ARC300

Actul Power: 200W±5%

Dimension: W400\*L400\*44mm

### **Core Features:**

CREE CXA COB LED source, Full spectrum with UV IR, Remote 0-100% dimmable

## ARC300: