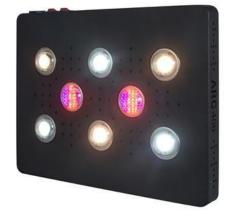

# **Short Description:**

### Advanced full spectrum COB led grow light ARC300

(key words:cob led grow light , uv ir grow light , led grow light 200w )

Model: ARC300

Actul Power: 200W±5%

Dimension: W400\*L400\*44mm

### **Core Features:**

CREE CXA COB LED source, Full spectrum with UV IR, Remote 0-100% dimmable

### ARC Series:









### **Basic Parameters**



# Coverage&PPFD

Warranty

**Precision 90 Degree optical lens used** ,provide wide coverage meanwhile improve the PPFD which is most important for plants grow .

3 years

3 years

## ARC300:

# PAR(umol m<sup>-2</sup> s<sup>-1</sup>)



#### **Product Features::**

1, **USA Made CREE CXA2530** and **Bridgelux 3W LED and UVA UVB LEDs**: Use for all stages of plant growth, have outstanding performance on flowering by adding UVA UVB wavelength LEDS.



2, Full-cycle led grow light solution for commercial cannabis cultivation from seeding, Vegetables , Flowers: Performs extremely well in cloning, vegetative and flowering cycle, Color Select Dimming Switches of Vegetable and Flower Modes plus Remote control , easy to adjust light brightness and spectrum, set yo