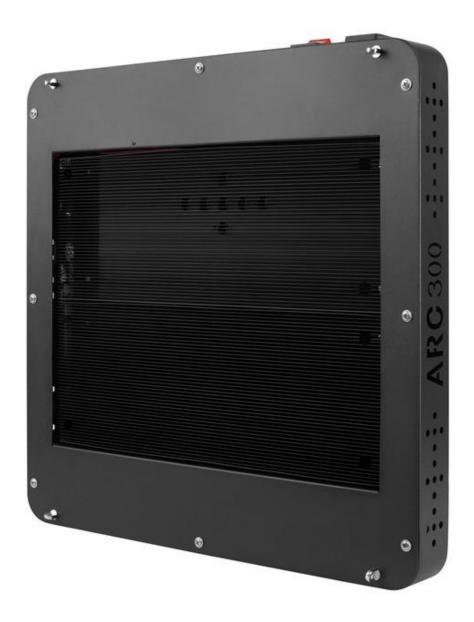

### Advanced full spectrum COB led grow light ARC300

(key words:cob led grow light , uv ir grow light , led grow light 200w )

Model: ARC300

Actul Power: 200W±5%

Dimension: W400\*L400\*44mm

### **Core Features:**

CREE CXA COB LED source, Full spectrum with UV IR, Remote 0-100% dimmable

### ARC Series:

### **Basic Parameters**