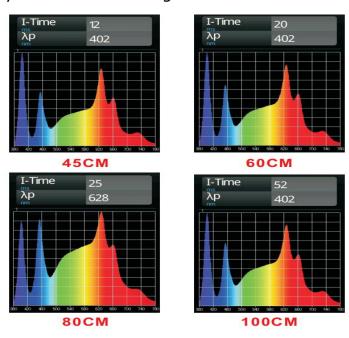

# Coverage&PPFD

Warranty

**Precision 90 Degree optical lens used** ,provide wide coverage meanwhile improve the PPFD which is most important for plants grow .

3 years

3 years

# PAR(umol m<sup>-2</sup> s<sup>-1</sup>)