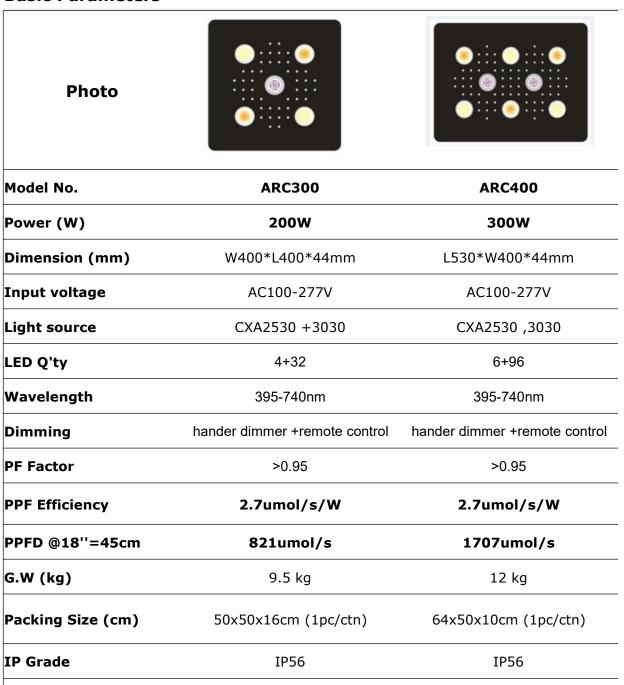

# **Short Description:**

### Advanced full spectrum COB led grow light ARC300

(key words:cob led grow light , uv ir grow light , led grow light 200w )

Model: ARC300

Actul Power: 200W±5%

Dimension: W400\*L400\*44mm

### **Core Features:**

CREE CXA COB LED source, Full spectrum with UV IR, Remote 0-100% dimmable

### ARC Series:









### **Basic Parameters**



# Coverage&PPFD

Warranty

**Precision 90 Degree optical lens used** ,provide wide coverage meanwhile improve the PPFD which is most important for plants grow .

3 years

3 years

## ARC300:

# PAR(umol m<sup>-2</sup> s<sup>-1</sup>)



#### **Product Features::**

1, **USA Made CREE CXA2530** and **Bridgelux 3W LED and UVA UVB LEDs**: Use for all stages of plant growth, have outstanding performance on flowering by adding UVA UVB wavelength LEDS.



2, Full-cycle led grow light solution for commercial cannabis cultivation from seeding, Vegetables , Flowers: Performs extremely well in cloning, vegetative and flowering cycle, Color Select Dimming Switches of Vegetable and Flower Modes plus Remote control , easy to adjust light brightness and spectrum, set your own favorite grow mode .