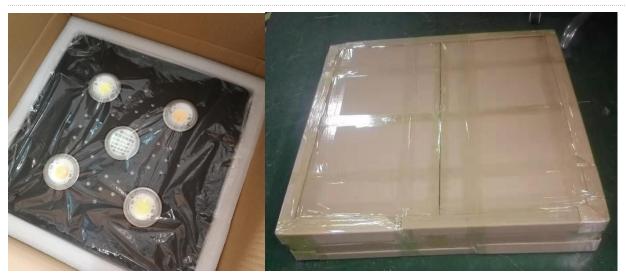

# Packaging & Delivery:

### Lead time:

Sample 1 pc : 1-3 working days ;2-20 pcs : 3-7 working days

21-100 pcs: 10 working days; >100pcs, to be confirmed