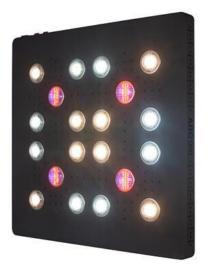

# **Short Description:**

### Advanced full spectrum COB led grow light ARC300

(key words:cob led grow light , uv ir grow light , led grow light 200w )

Model: ARC300

Actul Power: 200W±5%

Dimension: W400\*L400\*44mm

### **Core Features:**

CREE CXA COB LED source, Full spectrum with UV IR, Remote 0-100% dimmable

### ARC Series:









### **Basic Parameters**



# Coverage&PPFD

Warranty

**Precision 90 Degree optical lens used** ,provide wide coverage meanwhile improve the PPFD which is most important for plants grow .

3 years

3 years

## ARC300:

# PAR(umol m<sup>-2</sup> s<sup>-1</sup>)



#### **Product Features::**

1, **USA Made CREE CXA2530** and **Bridgelux 3W LED and UVA UVB LEDs**: Use for all stages of plant growth, have outstanding performance on flowering by adding UVA UVB wavelength LEDS.



2, Full-cycle led grow light solution for commercial cannabis cultivation from seeding, Vegetables , Flowers: Performs extremely well in cloning, vegetative and flowering cycle, Color Select Dimming Switches of Vegetable and Flower Modes plus Remote control , easy to adjust light brightness and spectrum, set your o