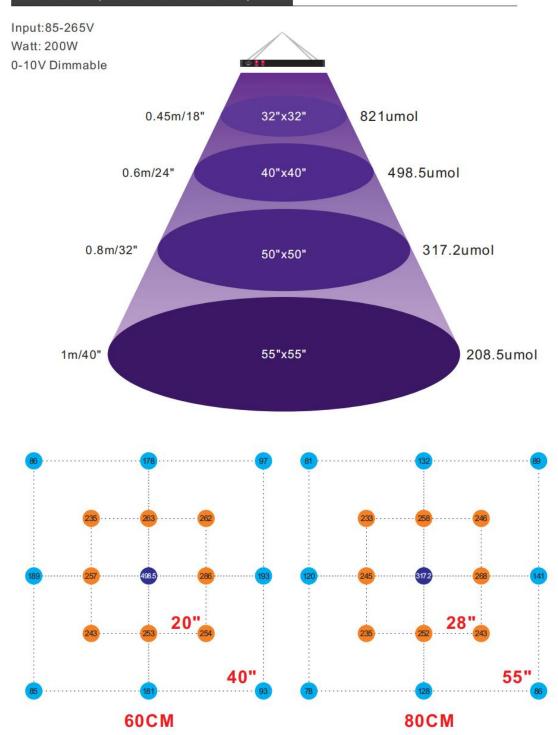

# Coverage&PPFD

Warranty

**Precision 90 Degree optical lens used** ,provide wide coverage meanwhile improve the PPFD which is most important for plants grow .

3 years

3 years

## ARC300:

# PAR(umol m<sup>-2</sup> s<sup>-1</sup>)