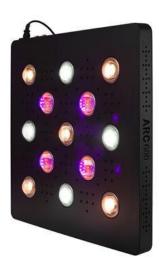

# **Short Description:**

### Advanced full spectrum COB led grow light ARC300

(key words:cob led grow light , uv ir grow light , led grow light 200w )

Model: ARC300

Actul Power: 200W±5%

Dimension: W400\*L400\*44mm

### **Core Features:**

CREE CXA COB LED source, Full spectrum with UV IR, Remote 0-100% dimmable

### ARC Series:









### **Basic Parameters**



# Coverage&PPFD

Warranty

**Precision 90 Degree optical lens used** ,provide wide coverage meanwhile improve the PPFD which is most important for plants grow .

3 years

3 years

## ARC300:

# PAR(umol m<sup>-2</sup> s<sup>-1</sup>)



#### **Product Features::**

1, **USA Made CREE CXA2530** and **Bridgelux 3W LED and UVA UVB LEDs**: Use for all stages of plant growth, have outstanding performance on flowering by adding UVA UVB wavelength LEDS.



2, Full-cycle led grow light solution for commercial cannabis cultivation from seeding, Vegetables , Flowers: Performs extremely well in cloning, vegetative and flowering cycle, Color Select Dimming Switches of Vegetable and Flower Modes plus Remote control , easy to adjust light brightness and spectrum, set your