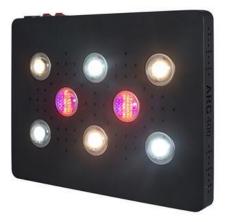

### **Basic Parameters**

| Model No.         | ARC300                        | ARC400                        |
|-------------------|-------------------------------|-------------------------------|
| Power (W)         | 200W                          | 300W                          |
| Dimension (mm)    | W400*L400*44mm                | L530*W400*44mm                |
| Input voltage     | AC100-277V                    | AC100-277V                    |
| Light source      | CXA2530 +3030                 | CXA2530 ,3030                 |
| LED Q'ty          | 4+32                          | 6+96                          |
| Wavelength        | 395-740nm                     | 395-740nm                     |
| Dimming           | hander dimmer +remote control | hander dimmer +remote control |
| PF Factor         | >0.95                         | >0.95                         |
| PPF Efficiency    | 2.7umol/s/W                   | 2.7umol/s/W                   |
| PPFD @18''=45cm   | 821umol/s                     | 1707umol/s                    |
| G.W (kg)          | 9.5 kg                        | 12 kg                         |
| Packing Size (cm) | 50x50x16cm (1pc/ctn)          | 64x50x10cm (1pc/ctn)          |
| IP Grade          | IP56                          | IP56                          |
| Warranty          | 3 years                       | 3 years                       |

## **ARC400:**

3