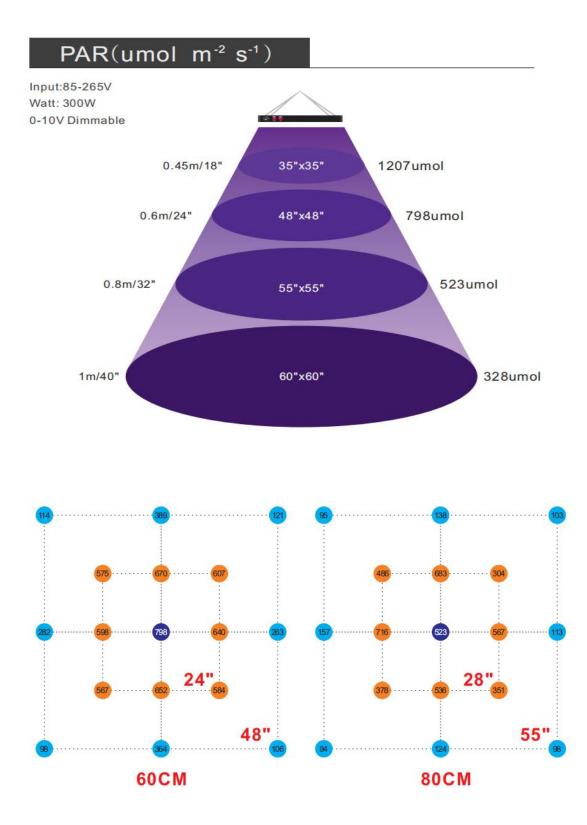

# Coverage&PPFD

**Precision 90 Degree optical lens used** ,provide wide coverage meanwhile improve the PPFD which is most important for plants grow .

## **ARC400:**

3