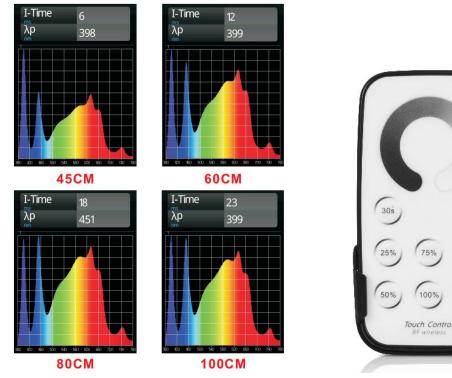

2, Full-cycle led grow light solution for commercial cannabis cultivation from seeding, Vegetables , Flowers: Performs extremely well in cloning, vegetative and flowering cycle,Color Select Dimming Switches of Vegetable and Flower Modes plus Remote control , easy to adjust light brightness and spectrum, set your own favorite grow mode .