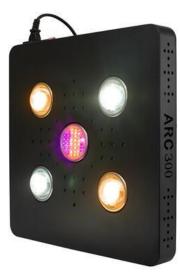

#### Model: ARC400

Actul Power: 300W±5%

Dimension: L530\*W400\*44mm

#### **Core Features:**

CREE CXA COB LED source, Full spectrum with UV IR , Remote 0-100% dimmable

ARC Series :

### **Basic Parameters**

| Model No.         | ARC300                        | ARC400                        |
|-------------------|-------------------------------|-------------------------------|
| Power (W)         | 200W                          | 300W                          |
| Dimension (mm)    | W400*L400*44mm                | L530*W400*44mm                |
| Input voltage     | AC100-277V                    | AC100-277V                    |
| Light source      | CXA2530 +3030                 | CXA2530 ,3030                 |
| LED Q'ty          | 4+32                          | 6+96                          |
| Wavelength        | 395-740nm                     | 395-740nm                     |
| Dimming           | hander dimmer +remote control | hander dimmer +remote control |
| PF Factor         | >0.95                         | >0.95                         |
| PPF Efficiency    | 2.7umol/s/W                   | 2.7umol/s/W                   |
| PPFD @18''=45cm   | 821umol/s                     | 1707umol/s                    |
| G.W (kg)          | 9.5 kg                        | 12 kg                         |
| Packing Size (cm) | 50x50x16cm (1pc/ctn)          | 64x50x10cm (1pc/ctn)          |
| IP Grade          | IP56                          | IP56                          |
| Warranty          | 3 years                       | 3 years                       |