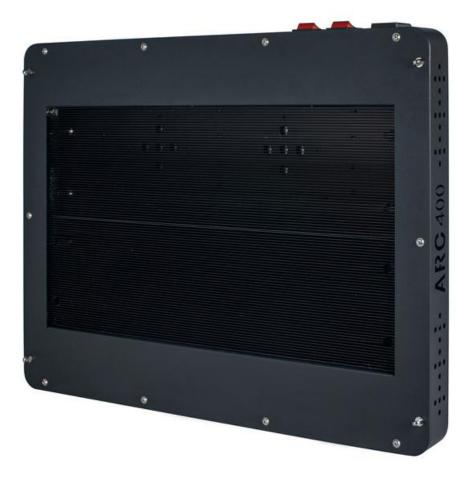

#### Model: ARC400

Actul Power: 300W±5%

Dimension: L530\*W400\*44mm

#### **Core Features:**

CREE CXA COB LED source, Full spectrum with UV IR , Remote 0-100% dimmable

ARC Series :

### **Basic Parameters**

| Model No.         | ARC300                        | ARC400                        |
|-------------------|-------------------------------|-------------------------------|
| Power (W)         | 200W                          | 300W                          |
| Dimension (mm)    | W400*L400*44mm                | L530*W400*44mm                |
| Input voltage     | AC100-277V                    | AC100-277V                    |
| Light source      | CXA2530 +3030                 | CXA2530 ,3030                 |
| LED Q'ty          | 4+32                          | 6+96                          |
| Wavelength        | 395-740nm                     | 395-740nm                     |
| Dimming           | hander dimmer +remote control | hander dimmer +remote control |
| PF Factor         | >0.95                         | >0.95                         |
| PPF Efficiency    | 2.7umol/s/W                   | 2.7umol/s/W                   |
| PPFD @18''=45cm   | 821umol/s                     | 1707umol/s                    |
| G.W (kg)          | 9.5 kg                        | 12 kg                         |
| Packing Size (cm) | 50x50x16cm (1pc/ctn)          | 64x50x10cm (1pc/ctn)          |
| IP Grade          | IP56                          | IP56                          |
| Warranty          | 3 years                       | 3 years                       |