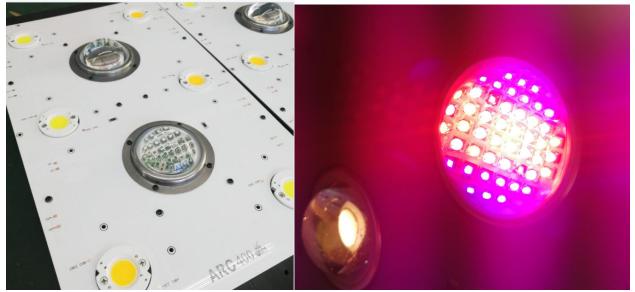

## **Product Features: :**

1, **USA Made CREE CXA2530 and Bridgelux 3W LED and UVA UVB LEDs** :Use for all stages of plant growth, have outstanding performance on flowering by adding UVA UVB wavelength LEDS.