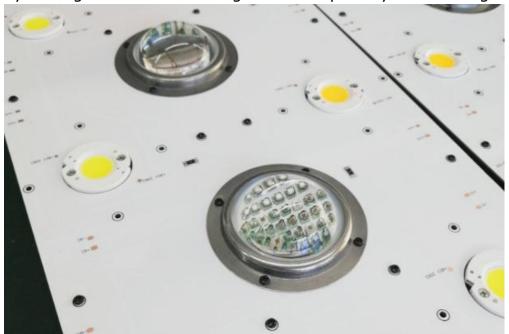

### 1, USA Made CREE CXA2530 and Bridgelux 3W LED and UVA UVB

**LEDs**: CREE is Worldwide top lighting brand, extremely powerful plus full wavelength from 395nm to 740nm, have outstanding performance on flowering by adding UVA UVB wavelength LEDS especially in flowering.

- 3, Internal driver supply with wire connection terminal , easy to maintenance.
- 4. **Adopt superconducting Aluminum as heat sink** :provide enough heat dissipation ,ensure best performance of the light , low light decay .