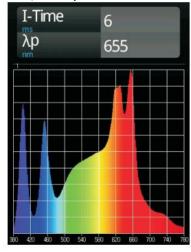

# **SPECIFICATION**

**Photo** 

| Model No.         | ARC600                        | ARC900                        |
|-------------------|-------------------------------|-------------------------------|
| Power (W)         | 500W                          | 640W                          |
| Dimension (mm)    | W600*L600*44mm                | W690*L690*44mm                |
| Input voltage     | AC100-277V                    | AC100-277V                    |
| Light source      | CXA2530 +3030                 | CXA2530 ,3030                 |
| LED Q'ty          | 9+192                         | 16+192                        |
| Wavelength        | 395-740nm                     | 395-740nm                     |
| Dimming           | hander dimmer +remote control | hander dimmer +remote control |
| PF Factor         | >0.95                         | >0.95                         |
| PPF Efficiency    | 2.7umol/s/W                   | 2.7umol/s/W                   |
| PPFD @18''=45cm   | 1609umol/s                    | 2448umol/s                    |
| G.W (kg)          | 18 kg                         | 23 kg                         |
| Packing Size (cm) | 70x70x16cm (1pc/ctn)          | 80x80x10cm (1pc/ctn)          |
| IP Grade          | IP56                          | IP56                          |
| Warranty          | 3 years                       | 3 years                       |

### 1, USA Made CREE CXA2530 and Bridgelux 3W LED and UVA UVB

**LEDs**: CREE is Worldwide top lighting brand, extremely powerful plus full wavelength from 395nm to 740nm, have outstanding performance on flowering by adding UVA UVB wavelength LEDS especially in flowering.