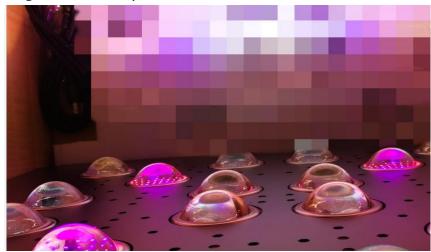

#### **Core Features:**

CREE CXA COB LED source, Full spectrum with UV IR, Remote 0-100% dimmable

2, ARC series water-resistant COB LED grow light series is one-stop led grow light solution for commercial cannabis growth from seeding, Vegetative, Flowers: Performs extremely on flowering period. Veg/Bloom 2 separate Switches of Vegetative and Flower Modes apply to different growth meanwhile saving electricity cost ,besides switches ,also there is touch Remote control ,touch to adjust your favorite light brightness and spectrum for your plants , set your own favorite grow mode by 1 second on the remote bar .