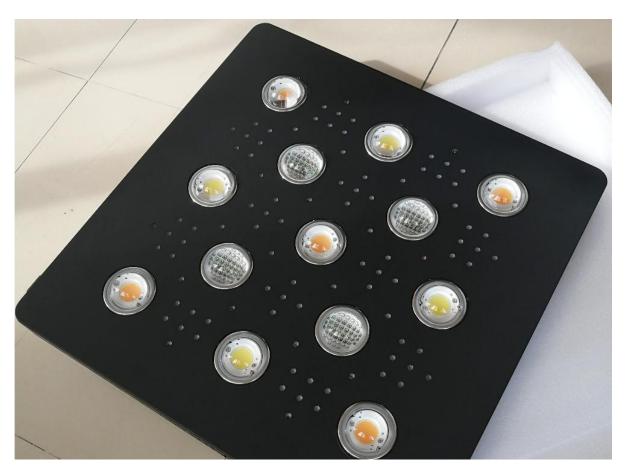

## LED cob grow light Cree Full spectrum 500W ARC600

(key words:cob led grow light , grow light cree,led cob grow light )

Model: ARC600

Actul Power: 500W±5%

**Dimension:** W600\*L600\*44mm

- 3, Internal driver supply with wire connection terminal , easy to maintenance.
- 4. **Adopt superconducting Aluminum as heat sink** :provide enough heat dissipation ,ensure best performance of the light , low light decay .