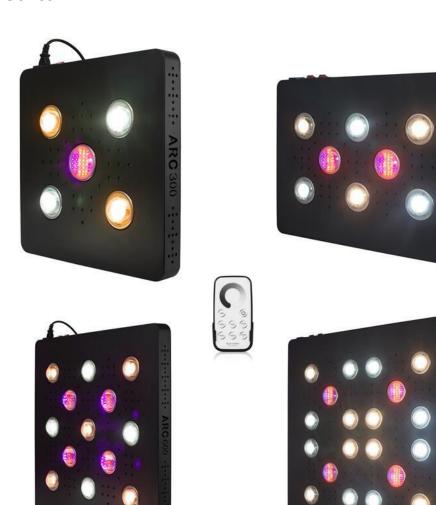

#### **Core Features:**

CREE CXA COB LED source, Full spectrum with UV IR, Remote 0-100% dimmable

### 1, USA Made CREE CXA2530 and Bridgelux 3W LED and UVA UVB

**LEDs**: CREE is Worldwide top lighting brand, extremely powerful plus full wavelength from 395nm to 740nm, have outstanding performance on flowering by adding UVA UVB wavelength LEDS especially in flowering.

2, ARC series water-resistant COB LED grow light series is one-stop led grow light solution for commercial cannabis growth from seeding, Vegetative, Flowers: Performs extremely on flowering period. Veg/Bloom 2 separate Switches of Vegetative and Flower Modes apply to different growth meanwhile saving electricity cost ,besides switches ,also there is touch Remote control ,touch to adjust your favorite light brightness and spectrum for your plants , set your own favorite grow mode by 1 second on the remote bar .

- 3, Internal driver supply with wire connection terminal , easy to maintenance.
- 4. **Adopt superconducting Aluminum as heat sink** :provide enough heat dissipation ,ensure best performance of the light , low light decay .

6, Six foot Power Cord in 110v US with 220v and International Plugs Available, Plug and play internal wire connections , easy to replace the parts .