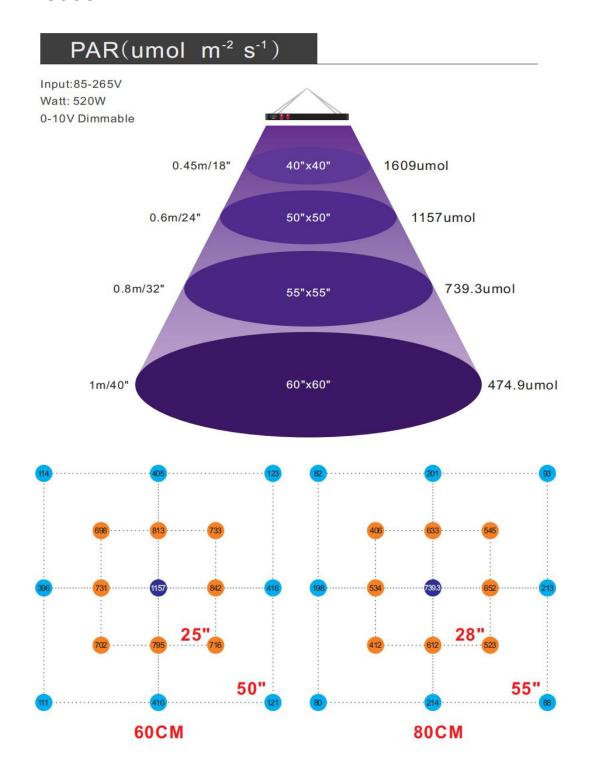

# Coverage&PPFD

**Precision 90 Degree optical lens used** ,provide wide coverage meanwhile improve the PPFD which is most important for plants grow .

### ARC600:

# **SPECIFICATION**

**Photo** 

| Model No.         | ARC600                        | ARC900                        |
|-------------------|-------------------------------|-------------------------------|
| Power (W)         | 500W                          | 640W                          |
| Dimension (mm)    | W600*L600*44mm                | W690*L690*44mm                |
| Input voltage     | AC100-277V                    | AC100-277V                    |
| Light source      | CXA2530 +3030                 | CXA2530 ,3030                 |
| LED Q'ty          | 9+192                         | 16+192                        |
| Wavelength        | 395-740nm                     | 395-740nm                     |
| Dimming           | hander dimmer +remote control | hander dimmer +remote control |
| PF Factor         | >0.95                         | >0.95                         |
| PPF Efficiency    | 2.7umol/s/W                   | 2.7umol/s/W                   |
| PPFD @18''=45cm   | 1609umol/s                    | 2448umol/s                    |
| G.W (kg)          | 18 kg                         | 23 kg                         |
| Packing Size (cm) | 70x70x16cm (1pc/ctn)          | 80x80x10cm (1pc/ctn)          |
| IP Grade          | IP56                          | IP56                          |
| Warranty          | 3 years                       | 3 years                       |