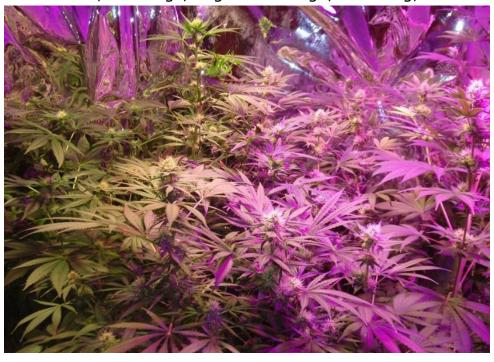

2, ARC series water-resistant COB LED grow light series is one-stop led grow light solution for commercial cannabis growth from seeding, Vegetative, Flowers: Performs extremely on flowering period. Veg/Bloom 2 separate Switches of Vegetative and Flower Modes apply to different growth meanwhile saving electricity cost ,besides switches ,also there is touch Remote control ,touch to adjust your favorite light brightness and spectrum for your plants , set your own favorite grow mode by 1 second on the remote bar .

## **Application:**

- Greenhouse Lighting, Indoor Farm Lighting, Grow Room Lighting, Horticulture Lighting, Grow Tent Lighting
- Medical plants, Vegetable, Flowers, Crops, Fruits, Herbs, Leafy greens, pot culture,