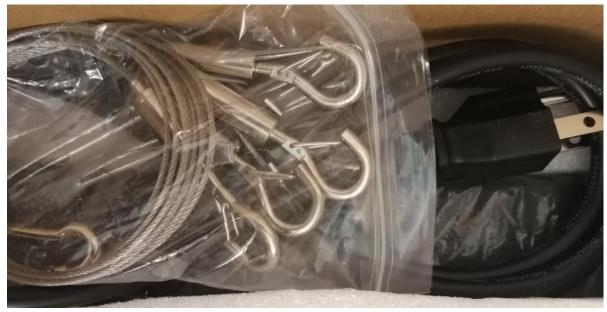

6, Six foot Power Cord in 110v US with 220v and International Plugs Available, Plug and play internal wire connections, easy to replace the parts.