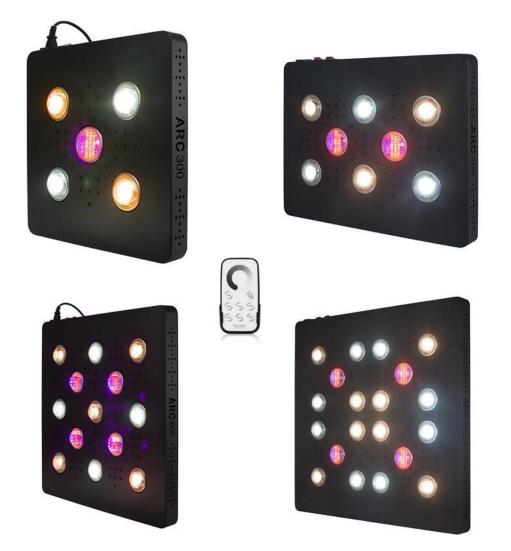

#### ARC Series :

### **Basic Parameters**

| SPECIFICATION     |                               |                               |
|-------------------|-------------------------------|-------------------------------|
| Photo             |                               |                               |
| Model No.         | ARC600                        | ARC900                        |
| Power (W)         | 500W                          | 640W                          |
| Dimension (mm)    | W600*L600*44mm                | W690*L690*44mm                |
| Input voltage     | AC100-277V                    | AC100-277V                    |
| Light source      | CXA2530 +3030                 | CXA2530,3030                  |
| LED Q'ty          | 9+192                         | 16+192                        |
| Wavelength        | 395-740nm                     | 395-740nm                     |
| Dimming           | hander dimmer +remote control | hander dimmer +remote control |
| PF Factor         | >0.95                         | >0.95                         |
| PPF Efficiency    | 2.7umol/s/W                   | 2.7umol/s/W                   |
| PPFD @18''=45cm   | 1609umol/s                    | 2448umol/s                    |
| G.W (kg)          | 18 kg                         | 23 kg                         |
| Packing Size (cm) | 70x70x16cm (1pc/ctn)          | 80x80x10cm (1pc/ctn)          |
| IP Grade          | IP56                          | IP56                          |
| Warranty          | 3 years                       | 3 years                       |