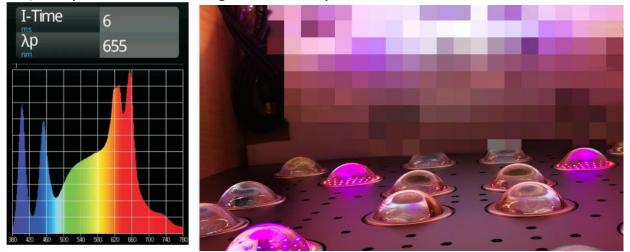

## $1, \ \mbox{USA}$ Made CREE CXA2530 and Bridgelux $\ \mbox{3W}$ LED and UVA UVB

**LEDs** :CREE is Worldwide top lighting brand, extremely powerful plus full wavelength from 395nm to 740nm, have outstanding performance on flowering by adding UVA UVB wavelength LEDS especially in flowering.

# Coverage&PPFD

Shenzhen Fullux Lighting Technology Co,.ltd

**Precision 90 Degree optical lens used** ,provide wide coverage meanwhile improve the PPFD which is most important for plants grow .