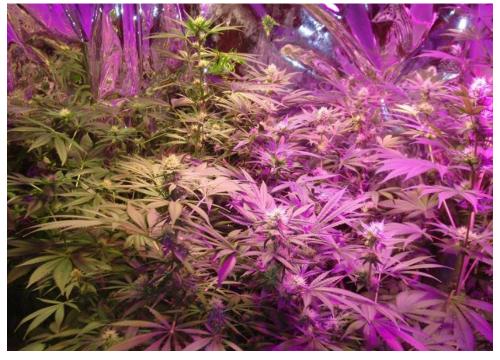

2, **ARC** series water-resistant COB LED grow light series is one-stop led grow light solution for commercial cannabis growth from seeding, **Vegetative**, **Flowers:** Performs extremely on flowering period . Veg/Bloom 2 separate Switches of Vegetative and Flower Modes apply to different growth meanwhile saving electricity cost ,besides switches ,also there is touch Remote control ,touch to adjust your favorite light brightness and spectrum for your plants , set your own favorite grow mode by 1 second on the remote bar .

# **Application :**

- Greenhouse Lighting, Indoor Farm Lighting, Grow Room Lighting, Horticulture Lighting, Grow Tent Lighting
- Medical plants, Vegetable, Flowers, Crops, Fruits, Herbs, Leafy greens, pot culture,
- Clone, seedlings, vegetative stage, blooming, harvest