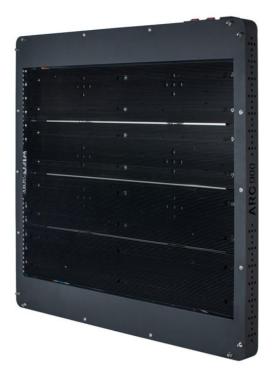

# 3, Internal driver supply with wire connection terminal , easy to maintenance .

4. **Adopt superconducting Aluminum as heat sink** :provide enough heat dissipation ,ensure best performance of the light , low light decay .

6, Six foot Power Cord in 110v US with 220v and International Plugs Available, Plug and play internal wire connections, easy to replace the parts.