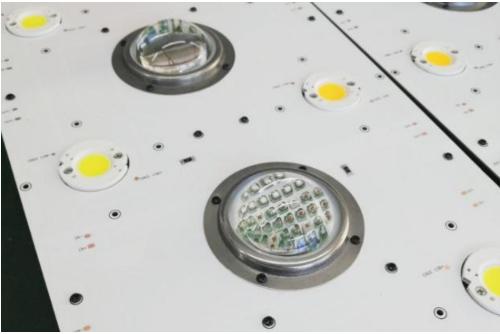

## $1, \ \mbox{USA}$ Made CREE CXA2530 and Bridgelux $\ \mbox{3W}$ LED and UVA UVB

**LEDs** :CREE is Worldwide top lighting brand, extremely powerful plus full wavelength from 395nm to 740nm, have outstanding performance on flowering by adding UVA UVB wavelength LEDS especially in flowering.

# 3, Internal driver supply with wire connection terminal , easy to maintenance .

4. **Adopt superconducting Aluminum as heat sink** :provide enough heat dissipation ,ensure best performance of the light , low light decay .