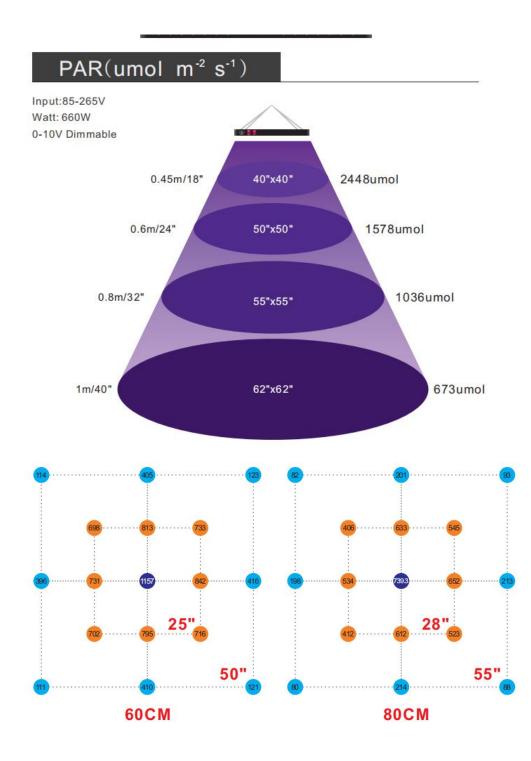

# Coverage&PPFD

Shenzhen Fullux Lighting Technology Co,.ltd

**Precision 90 Degree optical lens used** ,provide wide coverage meanwhile improve the PPFD which is most important for plants grow .

# **ARC900:**

### **Basic Parameters**

| SPECIFICATION     |                               |                               |
|-------------------|-------------------------------|-------------------------------|
| Photo             |                               |                               |
| Model No.         | ARC600                        | ARC900                        |
| Power (W)         | 500W                          | 640W                          |
| Dimension (mm)    | W600*L600*44mm                | W690*L690*44mm                |
| Input voltage     | AC100-277V                    | AC100-277V                    |
| Light source      | CXA2530 +3030                 | CXA2530,3030                  |
| LED Q'ty          | 9+192                         | 16+192                        |
| Wavelength        | 395-740nm                     | 395-740nm                     |
| Dimming           | hander dimmer +remote control | hander dimmer +remote control |
| PF Factor         | >0.95                         | >0.95                         |
| PPF Efficiency    | 2.7umol/s/W                   | 2.7umol/s/W                   |
| PPFD @18''=45cm   | 1609umol/s                    | 2448umol/s                    |
| G.W (kg)          | 18 kg                         | 23 kg                         |
| Packing Size (cm) | 70x70x16cm (1pc/ctn)          | 80x80x10cm (1pc/ctn)          |
| IP Grade          | IP56                          | IP56                          |
| Warranty          | 3 years                       | 3 years                       |