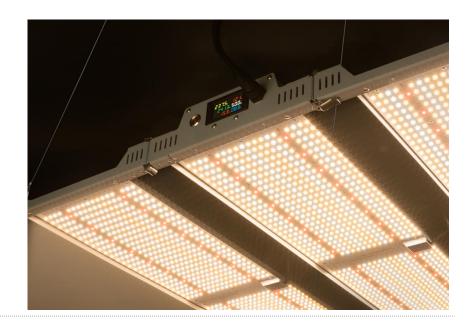

# 2. Industrial DALI control system and other control system optional, can

**contal 100 pcs by one controller**, Adopt UL Listed Constant currency driver supply with dimming function , plus LED screen show the main parameters when working : voltage , power , temperature ect , stable and easy on operation even in large farm. You can also use hand dimmer to adjust for some individual light once you need .

**4.IP65 Waterproof, no fans , no noise:** adopt 6063 Aluminum as heatsink provide enough heat dissipation ,**Coated with a baked-on clear lacquer to preserve the surface**,ensure best performance of the light , low light decay.