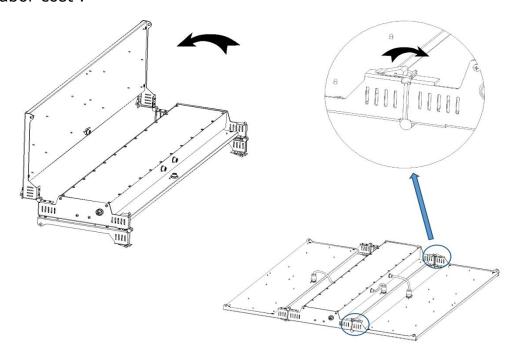

# 1. Patented foldable & tool-free assembly design:

Highly save the volume for foldable design when packing and shipping , and tool-free when you get the light , only unfold it and lock it , save your time and labor cost .