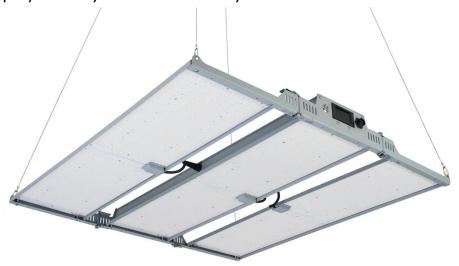

### **Products introduction:**

**CGL102 Foldable Led grow Light** is a intelligent led grow light designed for commercial cannabis growing, made from independent optical modules and electrical modules, with precise and efficient spectral ,100% of the electricity is converted into energy , and the plant growth and harvesting time can be shortened through intelligent control. **The CGL102 LED Grow Lights is a 1782 umols fixture.,PPF Efficiency reach 2.7 umol/J and 3.0 umol/J can be customized**.

The foldable design feature can save your shipping cost. Then unfold can plug and play directly and conveniently.

# 1. Patented foldable & tool-free assembly design:

Highly save the volume for foldable design when packing and shipping , and tool-free when you get the light , only unfold it and lock it , save your time and labor cost .