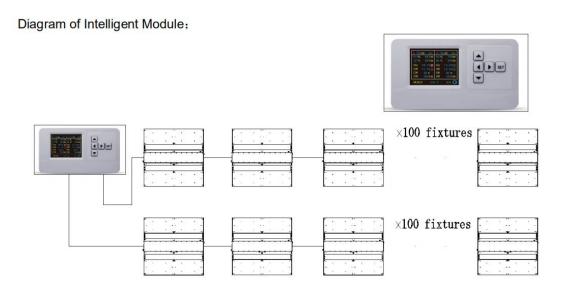

# 2. Industrial DALI control system and other control system optional, can

**contal 100 pcs by one controller**, Adopt UL Listed Constant currency driver supply with dimming function , plus LED screen show the main parameters when working : voltage , power , temperature ect , stable and easy on operation even in large farm. You can also use hand dimmer to adjust for some individual light once you need .