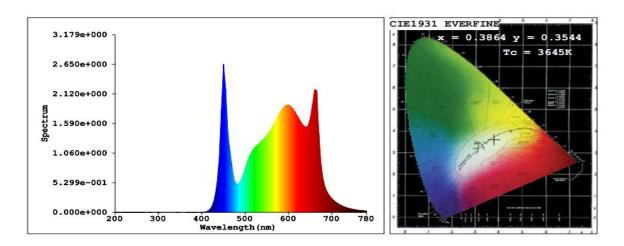

### Plant optics Test Report

#### Plant Parameters:

Flux(lm): 106604

Spectral radiance(W/nm): 366.6

Flux(W): 359.7 Efficiency: 0.5586

PPE: 2.656

Qv(lm.s): 106604 Qe(J): 366.6

Far-red flux(W): 7.978

Effi-fr: 0.01239 Kfr: 0.07495