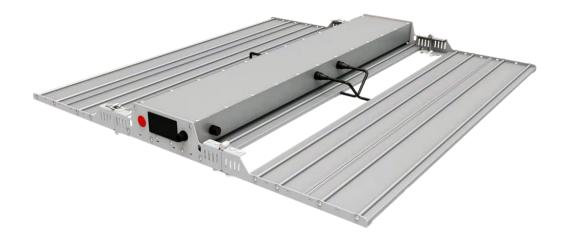

### **Products introduction:**

**CGL102 Foldable Led grow Light** is a intelligent led grow light designed for commercial cannabis growing, made from independent optical modules and electrical modules, with precise and efficient spectral ,100% of the electricity is converted into energy , and the plant growth and harvesting time can be shortened through intelligent control. **The CGL102 LED Grow Lights is a 1782 umols fixture.,PPF Efficiency reach 2.7 umol/J and 3.0 umol/J can be customized**.

The foldable design feature can save your shipping cost. Then unfold can plug and play directly and conveniently.

# 1. Patented foldable & tool-free assembly design:

Highly save the volume for foldable design when packing and shipping , and tool-free when you get the light , only unfold it and lock it , save your time and labor cost .