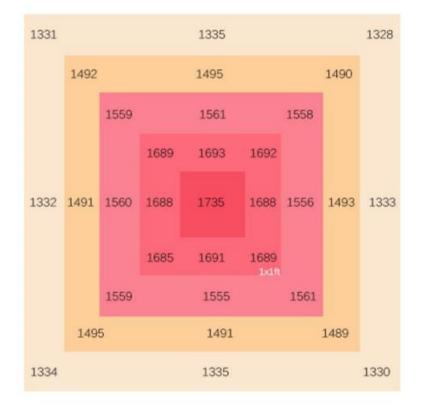

# Features:

1. **High PPFD and Uniform** :up to 1735 umol/s at height 6" (15cm ) and 1200 umol/s at 18" (45 cm) height ,PPFD value at a same level in center of footprint compare to the edge pot, it is uniform in every corner of the footprint !

#### 6"/0.5ft/15cm

18"/1.5ft/45cm