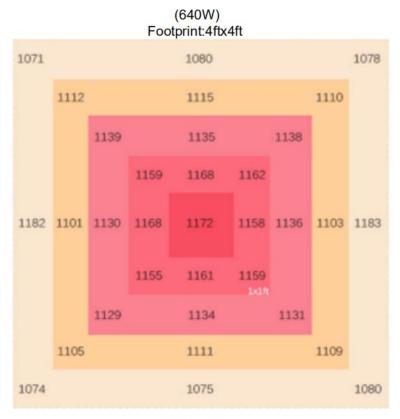

# Features:

1. **High PPFD and Uniform** :up to 1735 umol/s at height 6" (15cm ) and 1200 umol/s at 18" (45 cm) height ,PPFD value at a same level in center of footprint compare to the edge pot, it is uniform in every corner of the footprint !

#### 6"/0.5ft/15cm

18"/1.5ft/45cm

#### **Basic Parameters:**

| SPECIFICATION     |                                                  |  |  |  |
|-------------------|--------------------------------------------------|--|--|--|
| Photo             |                                                  |  |  |  |
| Model No.         | SPD-5P                                           |  |  |  |
| Power (W)         | 640W                                             |  |  |  |
| Dimension (mm)    | 1000*1000x1000mm                                 |  |  |  |
| Input voltage     | AC 100 ~ 277V<br>50/60Hz                         |  |  |  |
| Light source      | Epistar/ GuangHong/SanAn LED                     |  |  |  |
| LED Q'ty          | 3960                                             |  |  |  |
| Wavelength        | 400-800nm                                        |  |  |  |
| Dimming           | 0-100%(WIFI)/DALI_RJ14                           |  |  |  |
| PF Factor         | >0.95                                            |  |  |  |
| Output PPF        | 1686 umol/s                                      |  |  |  |
| PPF Efficiency    | 2.62umol/s/W                                     |  |  |  |
| PPFD @18''=45cm   | 1172 umol/s                                      |  |  |  |
| G.W (kg)          | 18 kg                                            |  |  |  |
| Packing Size (cm) | 119*64*48cm (light body)<br>67*24*29 (power box) |  |  |  |
| IP Grade          | IP56                                             |  |  |  |
| Warranty          | 3 years                                          |  |  |  |