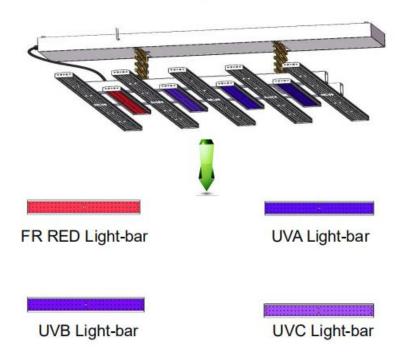

customized spectrum available. you can also customize the spectrum you like by add UVA/UVB/UVC/FR RED lighting bar depends on your requirements .

- 1.UVA light-bar:270-285nm@1-60W Can be customized 2.UVB light-bat:285-320nm@1-60W Can be customized
- 3.UVC light-bar:320-400nm@1-60W Can be customized
- 4.FR RED light-bar:780-1300nm@1-60W Can be customized