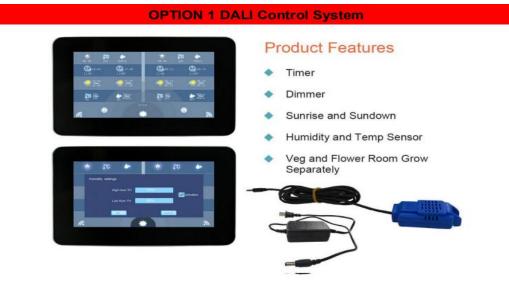

#### **3.Industrial grade control system**, also applied to large farm

Can Control 100pcs at same time

**OPTION 2 WIFI Control System** 

The effective radius is with in 500m