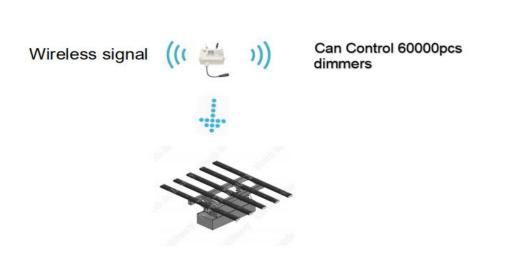

#### **3.Industrial grade control system**, also applied to large farm

Can Control 100pcs at same time

**OPTION 2 WIFI Control System** 

The effective radius is with in 500m