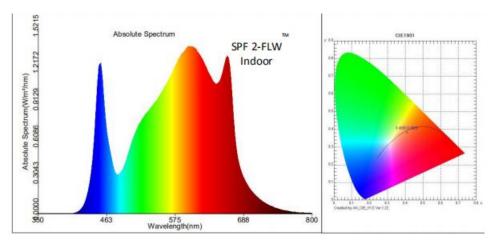

# 2. Full spectrum (400-800nm), We customized our light

spectrum to optimize plant growth and increase yields while consuming less energy and reducing operating costs compared with traditional HID, HPS lights.

customized spectrum available. you can also customize the spectrum you like by add UVA/UVB/UVC/FR RED lighting bar depends on your requirements .

- 1.UVA light-bar:270-285nm@1-60W Can be customized 2.UVB light-bat:285-320nm@1-60W Can be customized
- 3.UVC light-bar:320-400nm@1-60W Can be customized
- 4.FR RED light-bar:780-1300nm@1-60W Can be customized