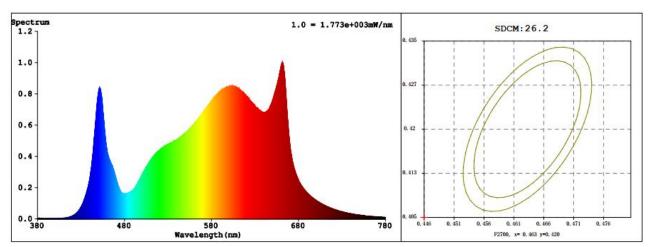

 $3.Using \;\;$  High efficiency SMD3030/2835 LED with uniform PPFD meanwhile ensure more steady performance and lifespan with low maintenance .

4. Sunlike full spectrum ,provide full range of wavelength (400-700nm) and intensity of the plants from seeding , veg, bloom and harvest especially good for growth of tomatoes , cannabis .

# **Basic Parameters:**

| Power (W)                 | 500W                             |                                    | PPFD                         |
|---------------------------|----------------------------------|------------------------------------|------------------------------|
| Dimension                 | 1000*1000x91mm                   | Vertical PPFD Distribution Diagram |                              |
| Input voltage             | AC 100 ~ 305 V                   |                                    |                              |
| Light source              | SMD LED                          | -<br>Hanging                       | SPR-6P                       |
| LED Q'ty                  | 350PCSx8                         | Height                             |                              |
| Wavelength                | 400-700nm                        | 0.3m/12"                           | 915Umol/ 11 <sup>2</sup> /s  |
| Dimming                   | hand dimmer                      | 0.45m/18"                          | 750 Umol/ 18 <sup>2</sup> /S |
| PF Factor                 | >0.95                            |                                    |                              |
| PPF Efficiency            | 2.5umol/s/W (100% testing data ) | 0.6m/24"                           | 580 Umol/ ™/S                |
| PPFD @12''                | 915umol/s                        |                                    |                              |
| G.W (kg)                  | 8.0 kg(17.6lbs)                  | 0.8m/32"                           | 396Umol/ 11º/s               |
| Packing Size<br>(1pc/ctn) | 110x36x19cm<br>43.5"X14.2"X7.5"  |                                    |                              |
| IP Grade                  | IP65                             | 1.0m/4 <mark>0</mark> "            | 318 Umol/ 11 <sup>2</sup> /S |
| Warranty                  | 3 years                          |                                    |                              |