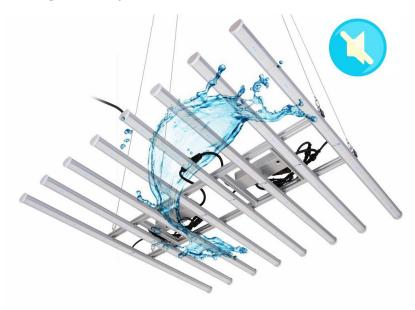

### **Product Introduction**

**SPR -6P Led grow Light** are most cost-effective Spider led grow lights compare to similar items in market, design for professional growers combined the real grow effect and manufacturing cost , really attractive performance with reasonable price .

### **Features:**

1. IP65 Waterproof, no fans , no noise: adopt superconducting Aluminum as heatsink provide enough heat dissipation ,ensure best performance of the light , low light decay.

2.Adopt UL Listed Constant currency driver supply with dimming function , ensure lights work at optimum efficiency meanwhile save your electricity charge .

 $3.Using \;\;$  High efficiency SMD3030/2835 LED with uniform PPFD meanwhile ensure more steady performance and lifespan with low maintenance .

4. Sunlike full spectrum ,provide full range of wavelength (400-700nm) and intensity of the plants from seeding , veg, bloom and harvest especially good for growth of tomatoes , cannabis .