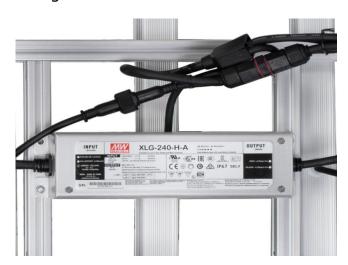

### **Features:**

1. IP65 Waterproof, no fans , no noise: adopt superconducting Aluminum as heatsink provide enough heat dissipation ,ensure best performance of the light , low light decay.

2.Adopt UL Listed Constant currency driver supply with dimming function , ensure lights work at optimum efficiency meanwhile save your electricity charge .