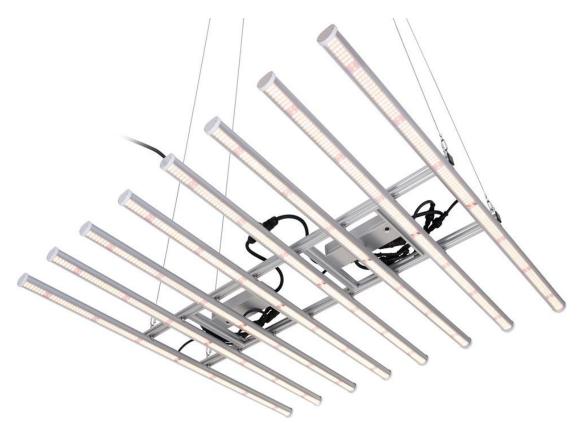

### **Product Introduction**

**SPR -6P Led grow Light** are most cost-effective Spider led grow lights compare to similar items in market, design for professional growers combined the real grow effect and manufacturing cost , really attractive performance with reasonable price .

### **Features:**

1. IP65 Waterproof, no fans , no noise: adopt superconducting Aluminum as heatsink provide enough heat dissipation ,ensure best performance of the light , low light decay.

2.Adopt UL Listed Constant currency driver supply with dimming function , ensure lights work at optimum efficiency meanwhile save your electricity charge .

 $3.Using \;\;$  High efficiency SMD3030/2835 LED with uniform PPFD meanwhile ensure more steady performance and lifespan with low maintenance .

4. Sunlike full spectrum ,provide full range of wavelength (400-700nm) and intensity of the plants from seeding , veg, bloom and harvest especially good for growth of tomatoes , cannabis .